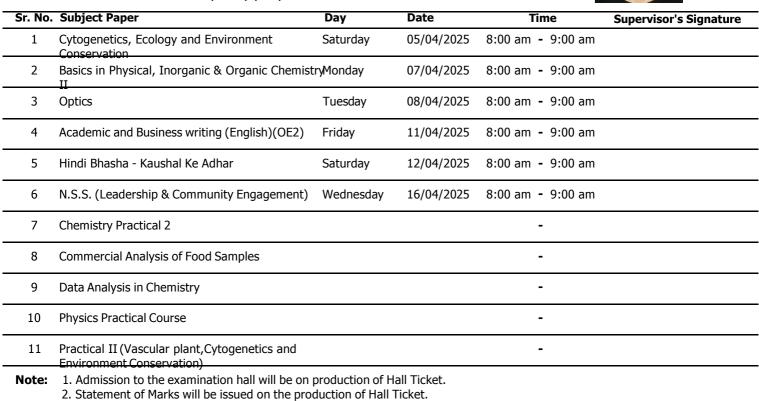

### **APRIL - 2025 - SEMESTER - II**

**Seat No.** 2422901 **Ern No.** MU0341120240151766

Name / BHAGAT SHILPA GANESH JYOTI

Course Bachelor of Science (B. Sc.) (NEP) - F. Y. B. Sc.

| Sr. No. | Subject Paper                                                              | Day       | Date       | Time              | Supervisor's Signature |
|---------|----------------------------------------------------------------------------|-----------|------------|-------------------|------------------------|
| 1       | Cytogenetics, Ecology and Environment<br>Conservation                      | Saturday  | 05/04/2025 | 8:00 am - 9:00 am |                        |
| 2       | Basics in Physical, Inorganic & Organic Chemistr<br>II                     | ryMonday  | 07/04/2025 | 8:00 am - 9:00 am |                        |
| 3       | Optics                                                                     | Tuesday   | 08/04/2025 | 8:00 am - 9:00 am |                        |
| 4       | Academic and Business writing (English)(OE2)                               | Friday    | 11/04/2025 | 8:00 am - 9:00 am |                        |
| 5       | Bhashik Kaushalyache Upayojan I(Nivedan<br>Kaushalya)                      | Saturday  | 12/04/2025 | 8:00 am - 9:00 am |                        |
| 6       | N.S.S. (Leadership & Community Engagement)                                 | Wednesday | 16/04/2025 | 8:00 am - 9:00 am |                        |
| 7       | Chemistry Practical 2                                                      |           |            | -                 |                        |
| 8       | Commercial Analysis of Food Samples                                        |           |            | -                 |                        |
| 9       | Data Analysis in Chemistry                                                 |           |            | -                 |                        |
| 10      | Physics Practical Course                                                   |           |            | -                 |                        |
| 11      | Practical II (Vascular plant,Cytogenetics and<br>Environment Conservation) |           |            | -                 |                        |
| Note:   | 1. Admission to the examination hall will be on p                          |           |            |                   |                        |

2. Statement of Marks will be issued on the production of Hall Ticket.

3. Candidates should not indulge themselves in malpractices during exam.

4. The candidates appearing for the exam should report 15 minutes before the start of exam.5. Changes if any in the time table shall be communicated on the college notice board.