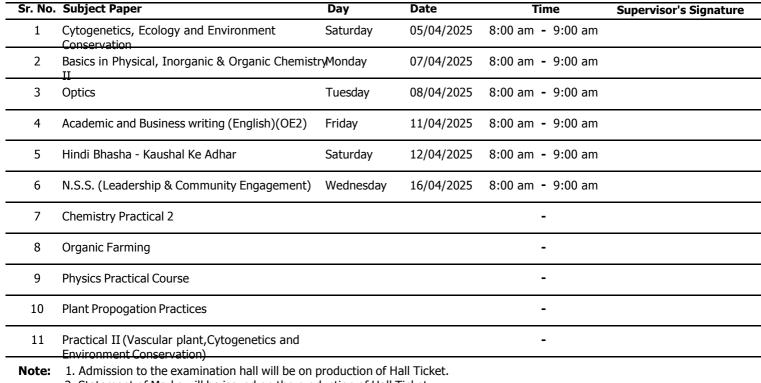

## **Hall Ticket**

### **APRIL - 2025 - SEMESTER - II**

**Seat No.** 2422919 **Ern No.** MU0341120240152528

Name / ANGR MANSI VILAS RESHMA

Course Bachelor of Science (B. Sc.) (NEP) - F. Y. B. Sc.

| Sr. No. | Subject Paper                                                                                    | Day       | Date       | Time              | Supervisor's Signature |
|---------|--------------------------------------------------------------------------------------------------|-----------|------------|-------------------|------------------------|
| 1       | Cytogenetics, Ecology and Environment<br>Conservation                                            | Saturday  | 05/04/2025 | 8:00 am - 9:00 am |                        |
| 2       | Basics in Physical, Inorganic & Organic Chemist                                                  | ryMonday  | 07/04/2025 | 8:00 am - 9:00 am |                        |
| 3       | Optics                                                                                           | Tuesday   | 08/04/2025 | 8:00 am - 9:00 am |                        |
| 4       | Academic and Business writing (English)(OE2)                                                     | Friday    | 11/04/2025 | 8:00 am - 9:00 am |                        |
| 5       | Bhashik Kaushalyache Upayojan I(Nivedan<br>Kaushalya)                                            | Saturday  | 12/04/2025 | 8:00 am - 9:00 am |                        |
| 6       | Foundation & Expiration of Performing Fine Arts                                                  | Wednesday | 16/04/2025 | 8:00 am - 9:00 am |                        |
| 7       | Chemistry Practical 2                                                                            |           |            | -                 |                        |
| 8       | Commercial Analysis of Food Samples                                                              |           |            | -                 |                        |
| 9       | Data Analysis in Chemistry                                                                       |           |            | -                 |                        |
| 10      | Physics Practical Course                                                                         |           |            | -                 |                        |
| 11      | Practical II (Vascular plant,Cytogenetics and<br>Environment Conservation)                       |           |            | -                 |                        |
| Note:   | Admission to the examination hall will be on p     Statement of Marks will be issued on the proc |           |            |                   |                        |