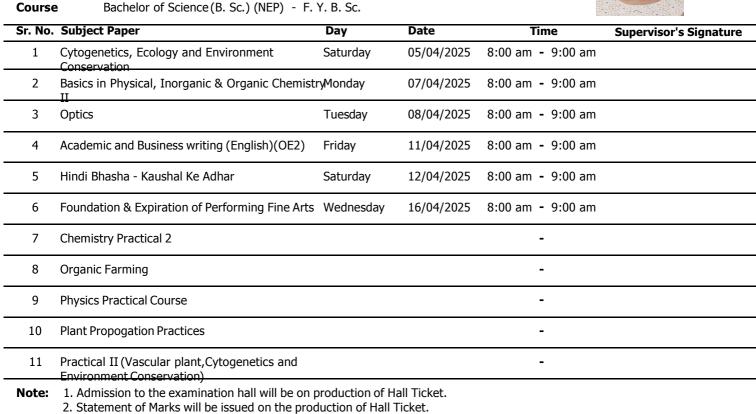

## **Hall Ticket**

### **APRIL - 2025 - SEMESTER - II**

**Seat No.** 2422919 **Ern No.** MU0341120240152528

Name / ANGR MANSI VILAS RESHMA

Course Bachelor of Science (B. Sc.) (NEP) - F. Y. B. Sc.

| Sr. No. | Subject Paper                                                                                    | Day       | Date       | Time              | Supervisor's Signature |
|---------|--------------------------------------------------------------------------------------------------|-----------|------------|-------------------|------------------------|
| 1       | Cytogenetics, Ecology and Environment<br>Conservation                                            | Saturday  | 05/04/2025 | 8:00 am - 9:00 am |                        |
| 2       | Basics in Physical, Inorganic & Organic Chemist                                                  | ryMonday  | 07/04/2025 | 8:00 am - 9:00 am |                        |
| 3       | Optics                                                                                           | Tuesday   | 08/04/2025 | 8:00 am - 9:00 am |                        |
| 4       | Academic and Business writing (English)(OE2)                                                     | Friday    | 11/04/2025 | 8:00 am - 9:00 am |                        |
| 5       | Bhashik Kaushalyache Upayojan I(Nivedan<br>Kaushalya)                                            | Saturday  | 12/04/2025 | 8:00 am - 9:00 am |                        |
| 6       | Foundation & Expiration of Performing Fine Arts                                                  | Wednesday | 16/04/2025 | 8:00 am - 9:00 am |                        |
| 7       | Chemistry Practical 2                                                                            |           |            | -                 |                        |
| 8       | Commercial Analysis of Food Samples                                                              |           |            | -                 |                        |
| 9       | Data Analysis in Chemistry                                                                       |           |            | -                 |                        |
| 10      | Physics Practical Course                                                                         |           |            | -                 |                        |
| 11      | Practical II (Vascular plant,Cytogenetics and<br>Environment Conservation)                       |           |            | -                 |                        |
| Note:   | Admission to the examination hall will be on p     Statement of Marks will be issued on the proc |           |            |                   |                        |

2. Statement of Marks will be issued on the production of Hall Ticket.

3. Candidates should not indulge themselves in malpractices during exam.

4. The candidates appearing for the exam should report 15 minutes before the start of exam.