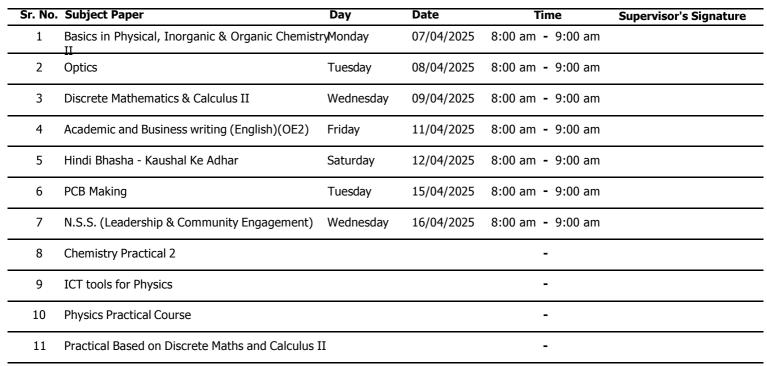

## APRIL - 2025 - SEMESTER - II

**Seat No.** 2422927 **Ern No.** MU0341120240151763

Name BIND KRISHNA DILIPKUMAR SEETADEVI

Course Bachelor of Science (B. Sc.) (NEP) - F. Y. B. Sc.

| Sr. No. | Subject Paper                                                               | Day       | Date       | Time              | Supervisor's Signature |
|---------|-----------------------------------------------------------------------------|-----------|------------|-------------------|------------------------|
| 1       | Cytogenetics, Ecology and Environment<br>Conservation                       | Saturday  | 05/04/2025 | 8:00 am - 9:00 am |                        |
| 2       | Basics in Physical, Inorganic & Organic Chemist                             | tryMonday | 07/04/2025 | 8:00 am - 9:00 am |                        |
| 3       | Optics                                                                      | Tuesday   | 08/04/2025 | 8:00 am - 9:00 am |                        |
| 4       | Academic and Business writing (English)(OE2)                                | Friday    | 11/04/2025 | 8:00 am - 9:00 am |                        |
| 5       | Bhashik Kaushalyache Upayojan I(Nivedan<br>Kaushalya)                       | Saturday  | 12/04/2025 | 8:00 am - 9:00 am |                        |
| 6       | Intro. to Sports, Physical Lit. Health & Fitness<br>Yoga II                 | Wednesday | 16/04/2025 | 8:00 am - 9:00 am |                        |
| 7       | Chemistry Practical 2                                                       |           |            | -                 |                        |
| 8       | Commercial Analysis of Food Samples                                         |           |            | -                 |                        |
| 9       | Data Analysis in Chemistry                                                  |           |            | -                 |                        |
| 10      | Physics Practical Course                                                    |           |            | -                 |                        |
| 11      | Practical II (Vascular plant, Cytogenetics and<br>Environment Conservation) |           |            | -                 |                        |
| Note:   | 1. Admission to the examination hall will be on                             | •         |            |                   |                        |

2. Statement of Marks will be issued on the production of Hall Ticket.

3. Candidates should not indulge themselves in malpractices during exam.

4. The candidates appearing for the exam.should report 15 minutes before the start of exam.